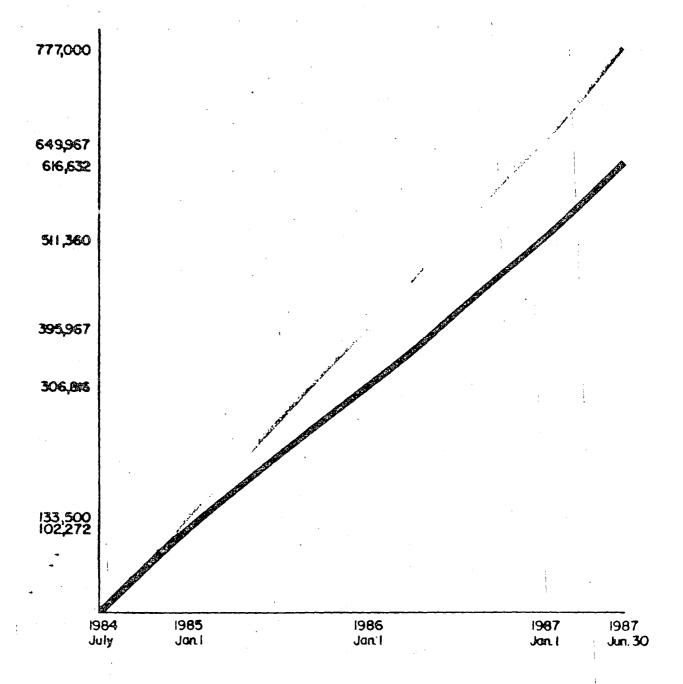

## CALCULATION OF GROSS SAVINGS

|                                           | 1984 Jan.1<br>1984 Dec.31        |                        | 986 Jan.1<br>986 Dec.31 | 1986 Jan.l<br>1987 Jul.l |
|-------------------------------------------|----------------------------------|------------------------|-------------------------|--------------------------|
| Commercial Disposal<br>Fee charges        | 33,000                           | 66,000                 | 66,000                  | 33,000                   |
| Commercial/Industrial<br>Collection Costs | 69,277                           | 138,000                | 138,000                 | 69,000                   |
| Residential Collection Contract           | (17,000 X 0.5X)<br>(42.77 36.25) | (17,000 X 6.52)        |                         | ·                        |
| Reduction in resi-<br>dential charges     | 55,420                           | 110,840                | 110,840                 | 55,840                   |
| (LESS bin container charges)              | (24,206)                         | (52,364)               | (61,056)                | (30,528)                 |
|                                           | 31,214                           | 58,476                 | 49,784                  | 25,312                   |
| GRAND TOTAL: SAY                          | \$133,491<br>\$133,500           | \$262,476<br>\$262,500 | \$254,000<br>\$254,000  | \$127,312<br>\$127,000   |
|                                           |                                  |                        |                         | \$777,000                |

### NOTES:

- A. About 17,000 residential dwellings will be collected in 1984, 1985, 1986.
- B. The 1984 July 1 contract price for residential dwellings would be \$42.77 and the 1986 July 1 reduced price would be \$36.25.
- C. A similar differential of \$6.52 would be maintained from 1985 to 1987, i.e.: both old and new prices would inflate.
- D. Bin lift charges would inflate at 6% per annum from 1985 July 1.
- E. Bin lifts would increase from 98 to 100 in 1985, to 110 in 1986.
- F. No change in disposal charges, municipal wage rates, energy costs, vehicle rental charges.

CONTRACT REDUCTION

1984: \$31214

DISPOSAL SAVING

1984: \$33015

COLLECTION COST SAVING

1984: \$69217 TOTAL \$133506

CONTRACT REDUCTION

/985: \*58500

DISPOSAL SAVING

1985: \$66000

COLLECTION COST SAVING

1985: \*/38000 101AL \*262500

CONTRACT REDUCTION

/986

\*50 000

DISPOSAL SAVING

1986

\$66000

COLLECTION COST SAVING

1986 \$ 138000

TOTAL 254 000

# BYLAW 1442 (1984) To 1987 June 30 CONTRACT REDUCTION 1987 25000 DISPOSAL SAVING

1987

33000

COLLECTION COST SAVING
1987 69000

TOTAL \$ 127 000