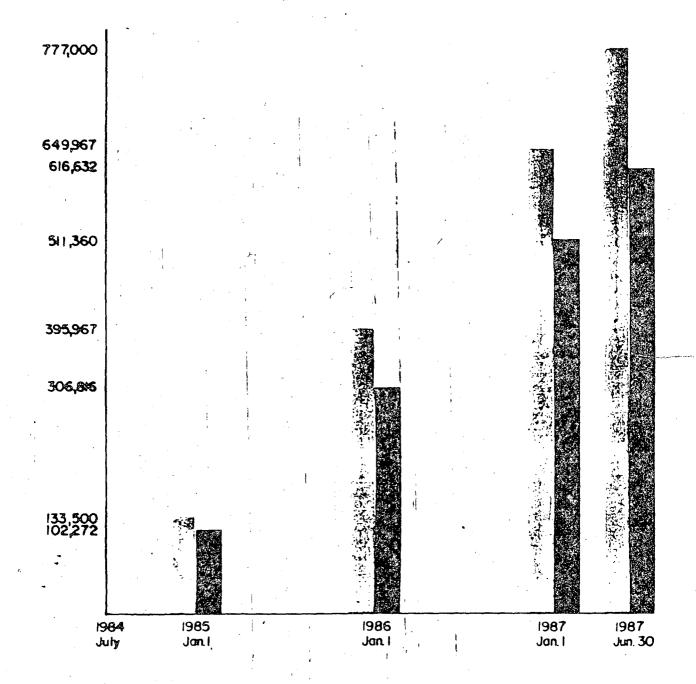

## CALCULATION OF GROSS SAVINGS

|                                           | 1984 Jan.1<br>1984 Dec.31        |                        | 986 Jan.1<br>986 Dec.31 | 1986 Jan.l<br>1987 Jul.l |
|-------------------------------------------|----------------------------------|------------------------|-------------------------|--------------------------|
| Commercial Disposal<br>Fee charges        | 33,000                           | 66,000                 | 66,000                  | 33,000                   |
| Commercial/Industrial<br>Collection Costs | 69,277                           | 138,000                | 138,000                 | 69,000                   |
| Residential Collection Contract           | (17,000 X 0.5X)<br>(42.77 36.25) | (17,000 X 6.52)        |                         | ·                        |
| Reduction in resi-<br>dential charges     | 55,420                           | 110,840                | 110,840                 | 55,840                   |
| (LESS bin container charges)              | (24,206)                         | (52,364)               | (61,056)                | (30,528)                 |
|                                           | 31,214                           | 58,476                 | 49,784                  | 25,312                   |
| GRAND TOTAL: SAY                          | \$133,491<br>\$133,500           | \$262,476<br>\$262,500 | \$254,000<br>\$254,000  | \$127,312<br>\$127,000   |
|                                           |                                  |                        |                         | \$777,000                |

### NOTES:

- A. About 17,000 residential dwellings will be collected in 1984, 1985, 1986.
- B. The 1984 July 1 contract price for residential dwellings would be \$42.77 and the 1986 July 1 reduced price would be \$36.25.
- C. A similar differential of \$6.52 would be maintained from 1985 to 1987, i.e.: both old and new prices would inflate.
- D. Bin lift charges would inflate at 6% per annum from 1985 July 1.
- E. Bin lifts would increase from 98 to 100 in 1985, to 110 in 1986.
- F. No change in disposal charges, municipal wage rates, energy costs, vehicle rental charges.

CONTRACT REDUCTION

1984: \$31214

DISPOSAL SAVING

1984: \$33015

COLLECTION COST SAVING

1984: \$69217 TOTAL \$133506

CONTRACT REDUCTION

/985: \*58500

DISPOSAL SAVING

1985: \$66000

COLLECTION COST SAVING

1985: \*/38000 101AL \*262500

CONTRACT REDUCTION

/986

\*50 000

DISPOSAL SAVING

1986

\$66000

COLLECTION COST SAVING

1986 \$ 138000

TOTAL 254 000

# BYLAW 1442 (1984) To 1987 June 30 CONTRACT REDUCTION 1987 25000 DISPOSAL SAVING

1987

33000

COLLECTION COST SAVING
1987 69000

TOTAL \$ 127 000